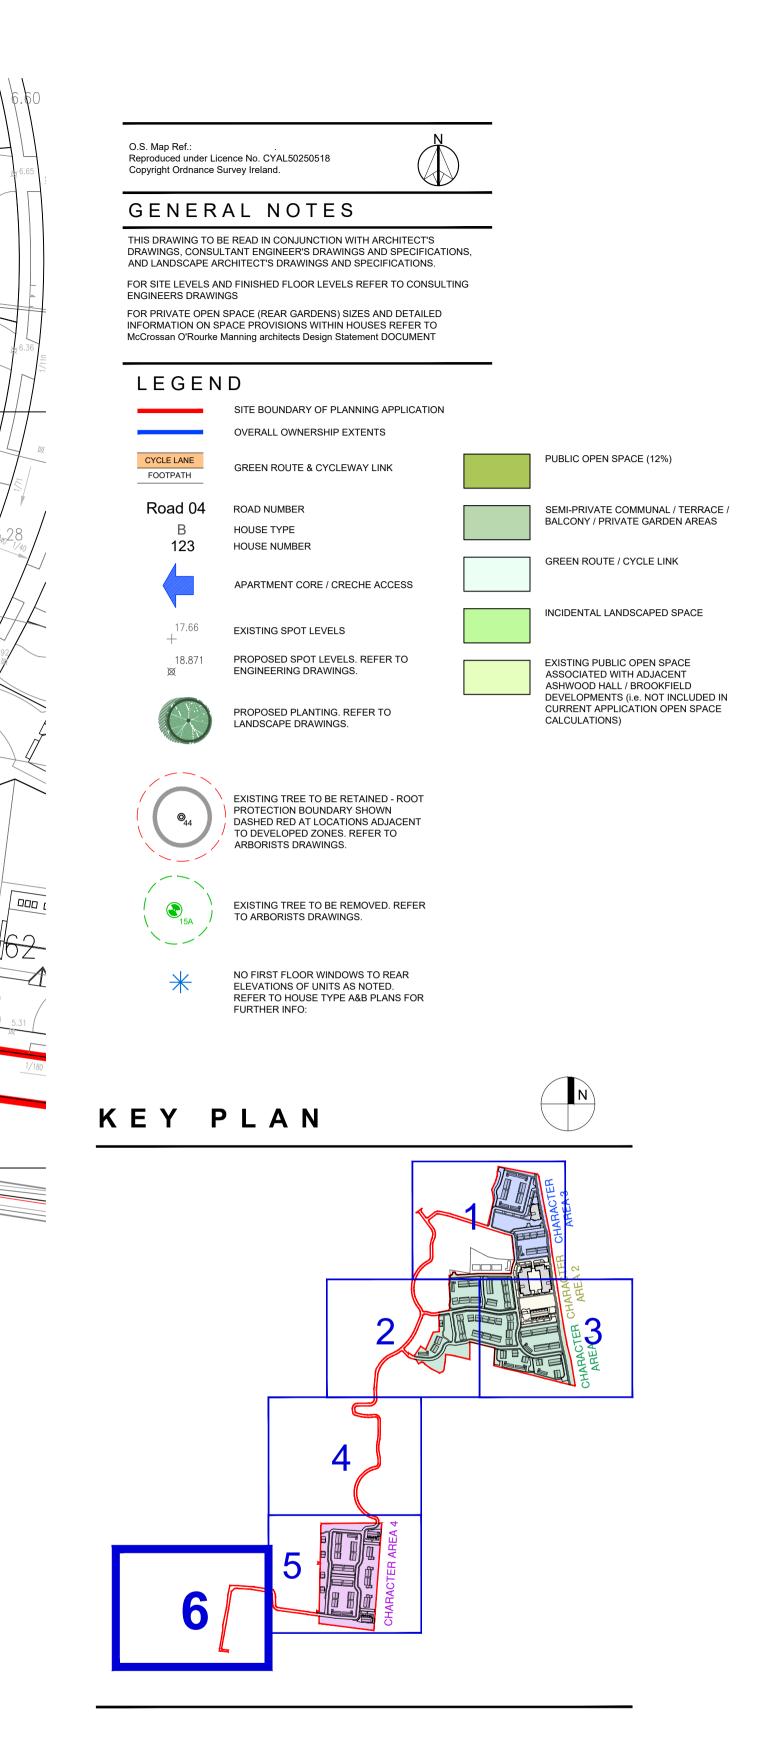

DO NOT SCALE FROM DRAWINGS. WORK TO FIGURED DIMENSIONS ONLY. ARCHITECT TO BE NOTIFIED OF ALL DISCREPANCIES.

|                                                      | PROJECT TITLE:                                                                                            | DATE:   | DRAWN BY:   |  |
|------------------------------------------------------|-----------------------------------------------------------------------------------------------------------|---------|-------------|--|
| MCORM<br>MCCROSSAN OROURKE MANNING <b>ARCHITECTS</b> | BROOMFIELD, BACK ROAD, MALAHIDE                                                                           | FEB 22  | POR         |  |
|                                                      |                                                                                                           | SCALE:  | REVISION:   |  |
|                                                      | DRAWING TITLE:<br>SITE PLAN (6 OF 6)                                                                      | 1:500   | -           |  |
|                                                      |                                                                                                           | JOB NO: | DRAWING NO: |  |
|                                                      | 1 Grantham Street, Dublin 8, D08 A49Y, Ireland.<br>Tel: 01-4788700 Fax: 01-4788711 E-Mail: arch@mcorm.com | 18034   | PL108       |  |
|                                                      | -                                                                                                         |         |             |  |