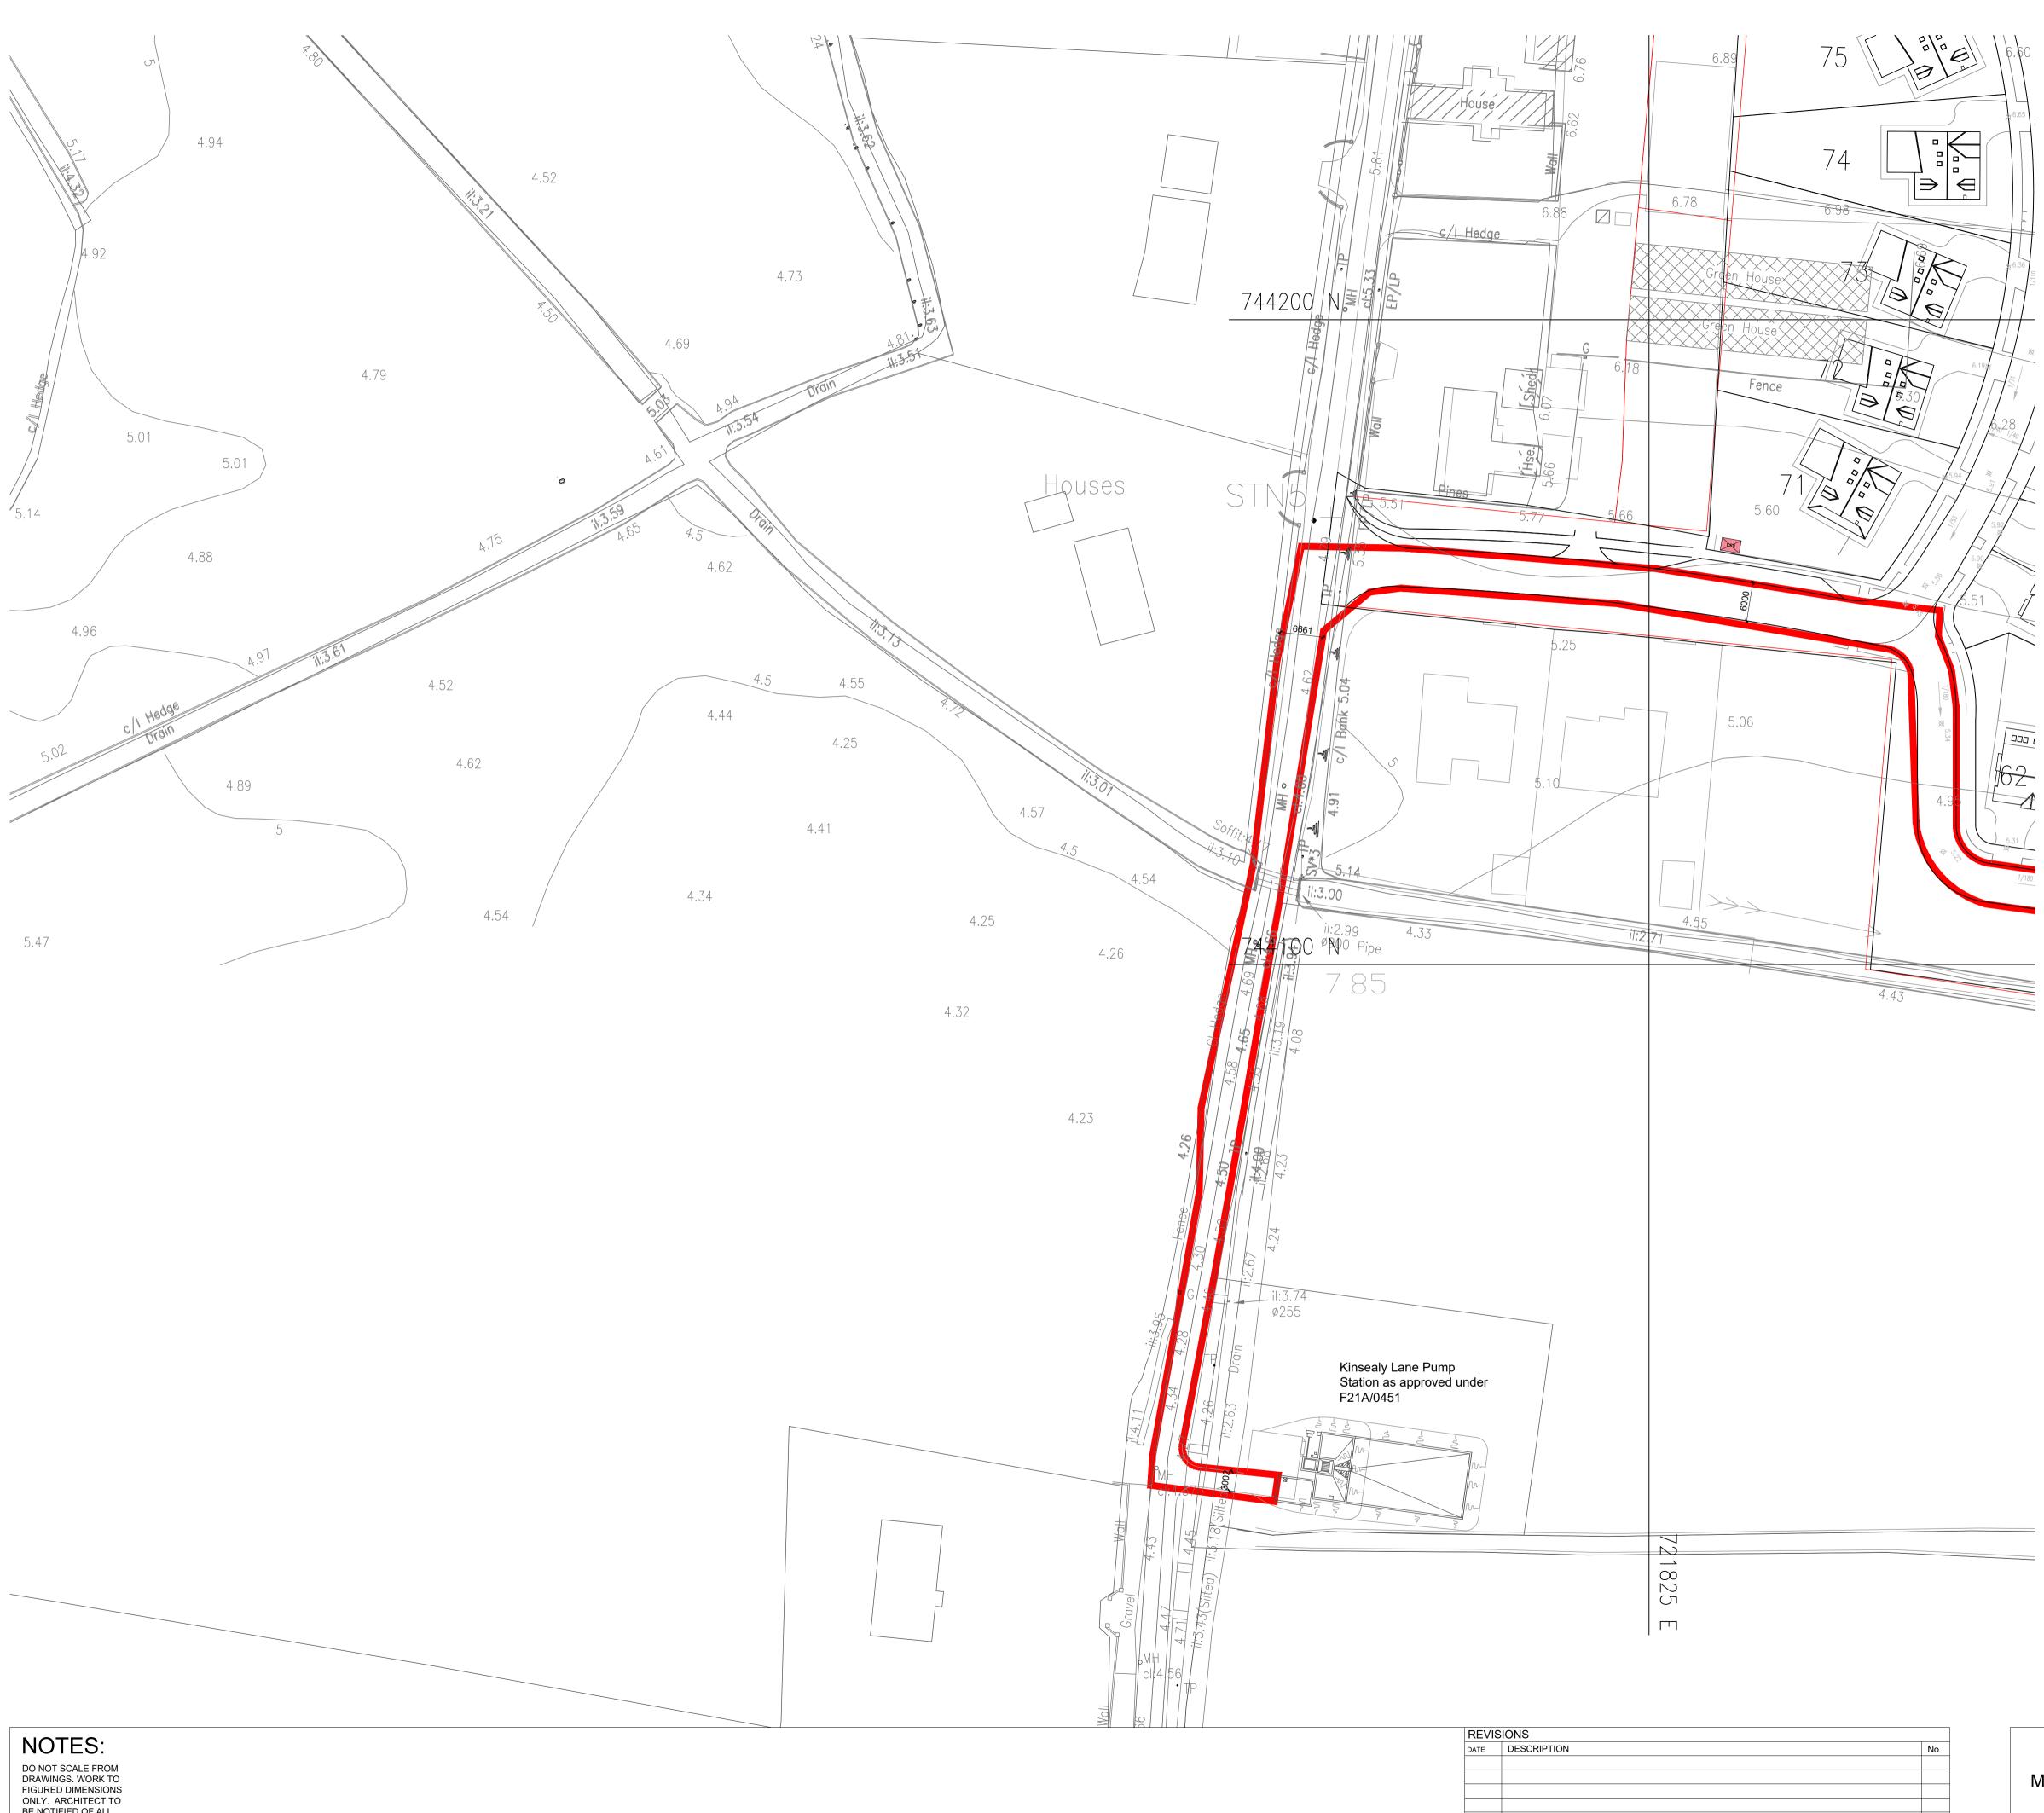

DO NOT SCALE FROM DRAWINGS. WORK TO FIGURED DIMENSIONS ONLY. ARCHITECT TO BE NOTIFIED OF ALL DISCREPANCIES.

|                                                      | PROJECT TITLE:                                                                                            | DATE:   | DRAWN BY:   |  |
|------------------------------------------------------|-----------------------------------------------------------------------------------------------------------|---------|-------------|--|
| MCORM<br>MCCROSSAN OROURKE MANNING <b>ARCHITECTS</b> | BROOMFIELD, BACK ROAD, MALAHIDE                                                                           | FEB 22  | POR         |  |
|                                                      |                                                                                                           | SCALE:  | REVISION:   |  |
|                                                      | DRAWING TITLE:<br>SITE PLAN (6 OF 6)                                                                      | 1:500   | -           |  |
|                                                      |                                                                                                           | JOB NO: | DRAWING NO: |  |
|                                                      | 1 Grantham Street, Dublin 8, D08 A49Y, Ireland.<br>Tel: 01-4788700 Fax: 01-4788711 E-Mail: arch@mcorm.com | 18034   | PL108       |  |
|                                                      | -                                                                                                         |         |             |  |