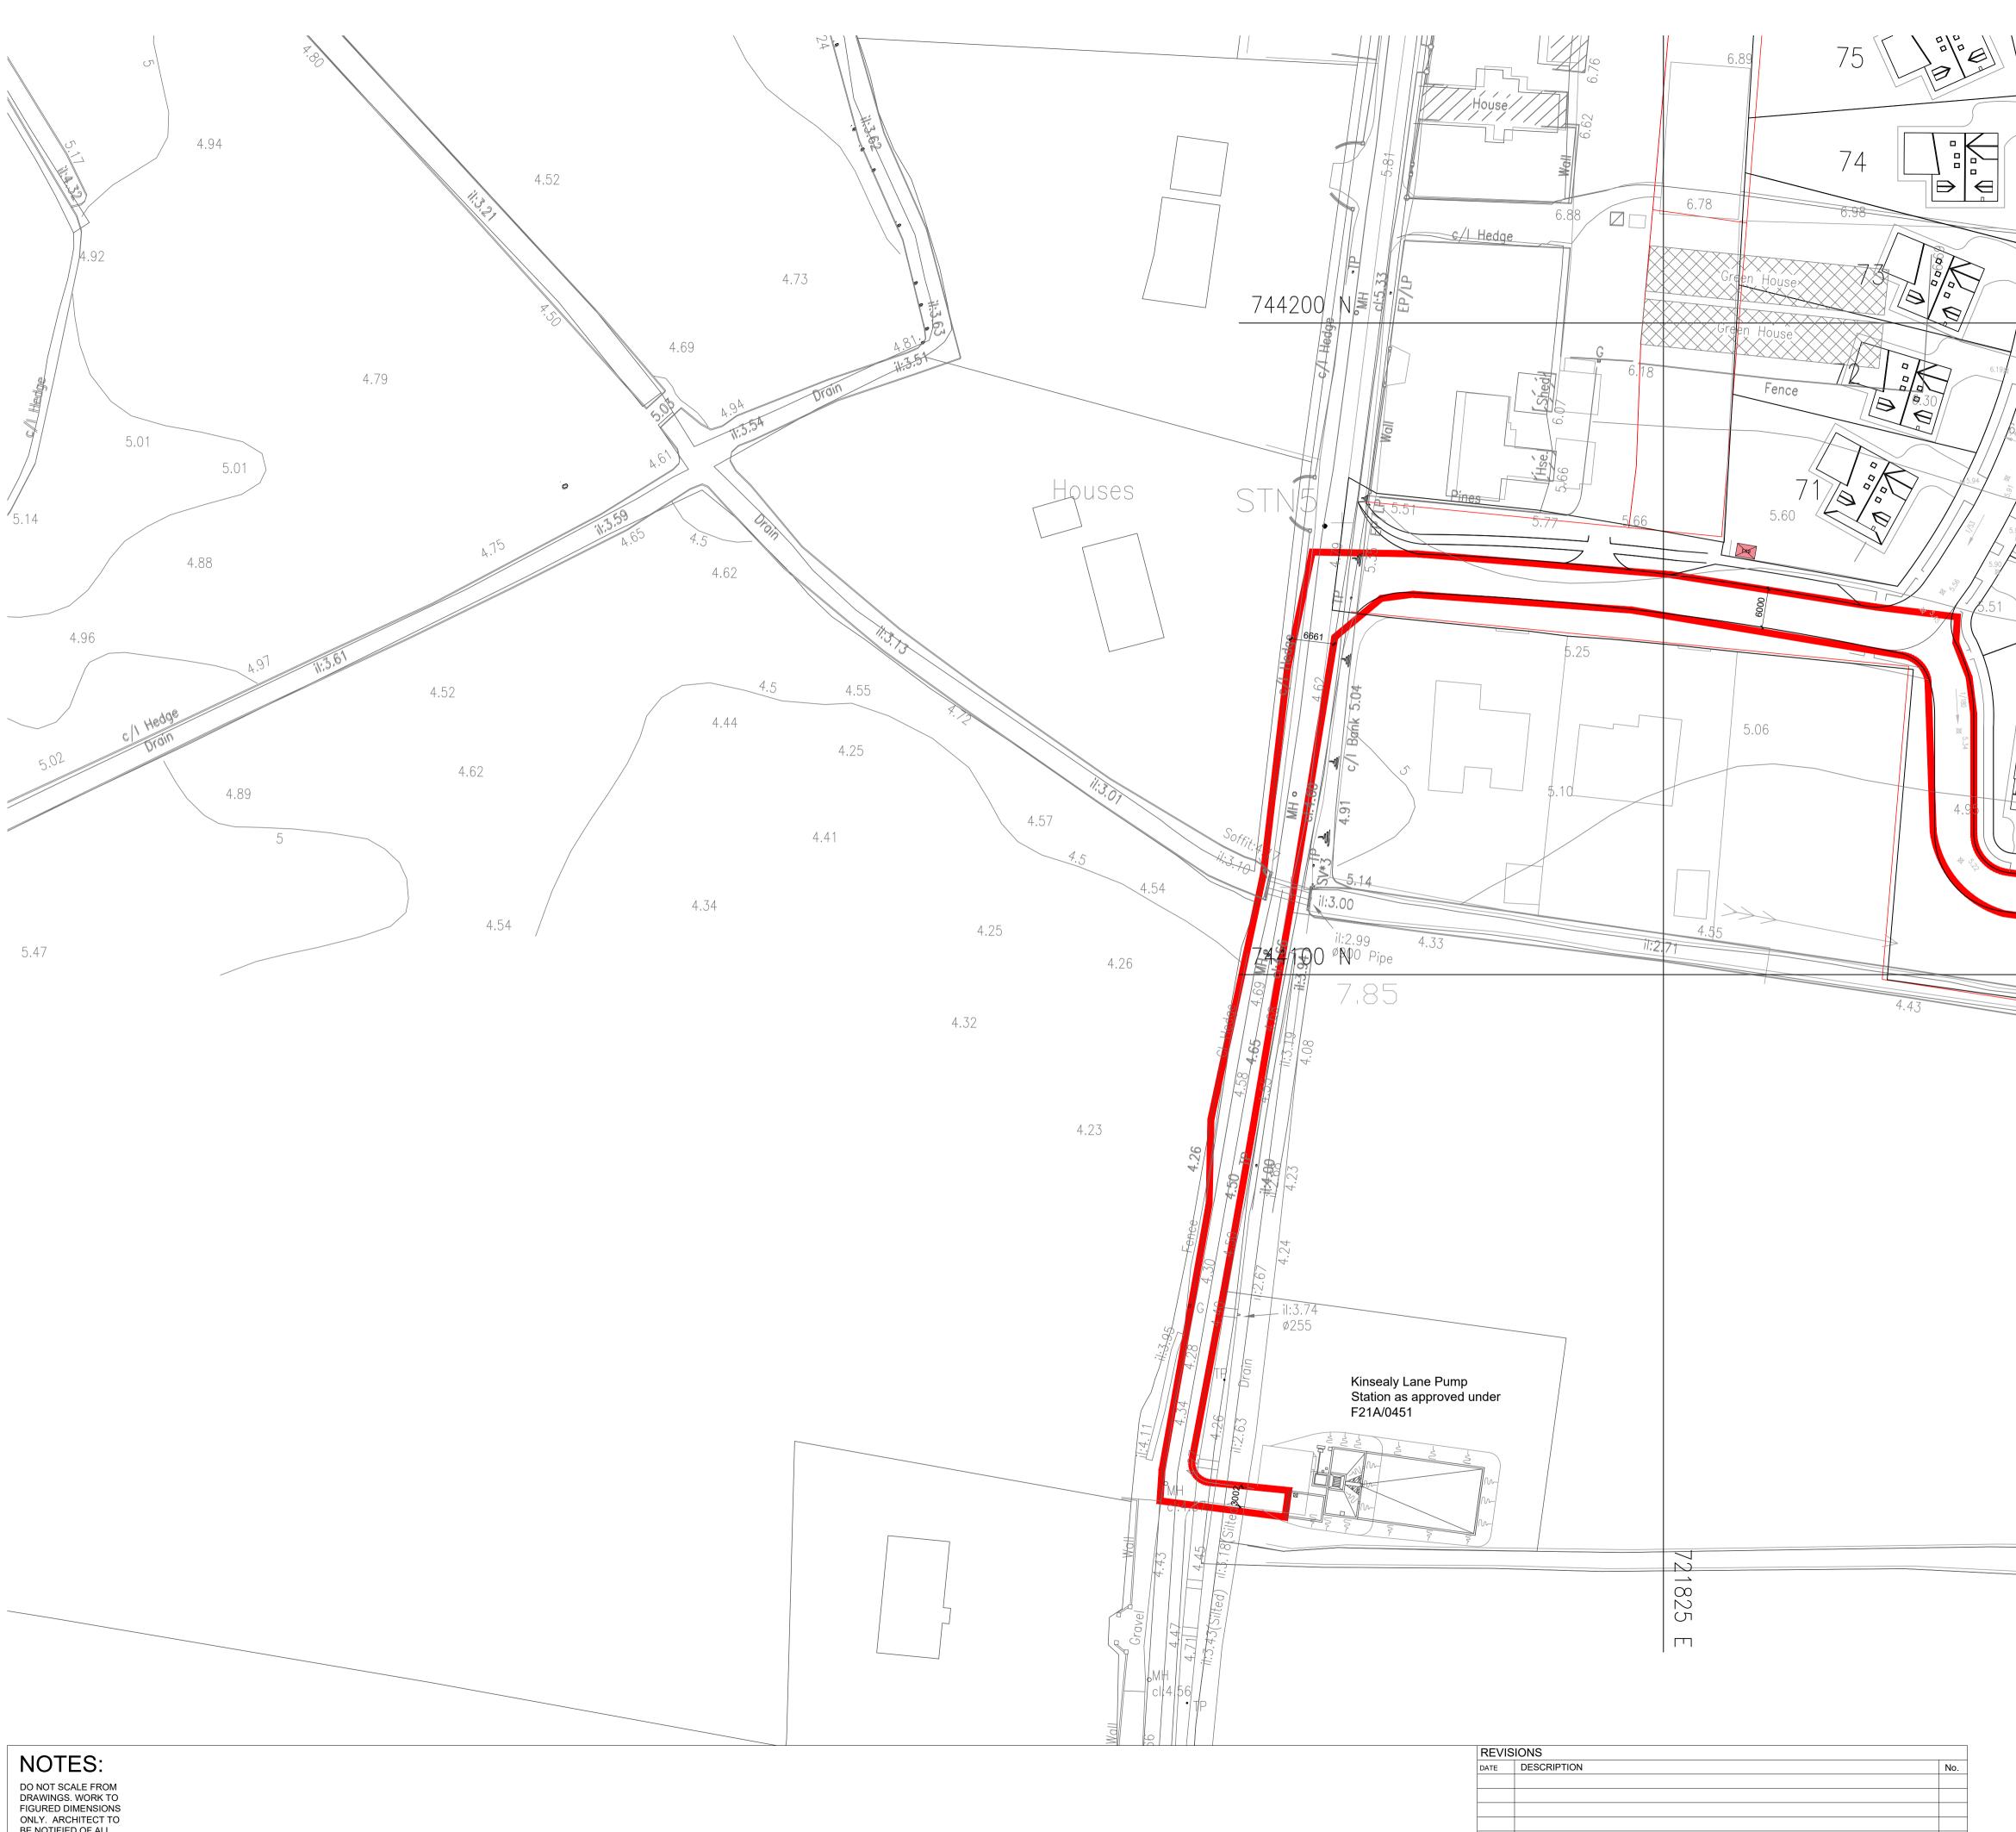

DO NOT SCALE FROM DRAWINGS. WORK TO FIGURED DIMENSIONS ONLY. ARCHITECT TO BE NOTIFIED OF ALL DISCREPANCIES.

|                                                      | PROJECT TITLE:                                                                                            | DATE:   | DRAWN BY:   |  |
|------------------------------------------------------|-----------------------------------------------------------------------------------------------------------|---------|-------------|--|
| MCORM<br>MCCROSSAN OROURKE MANNING <b>ARCHITECTS</b> | BROOMFIELD, BACK ROAD, MALAHIDE                                                                           | FEB 22  | POR         |  |
|                                                      |                                                                                                           | SCALE:  | REVISION:   |  |
|                                                      | DRAWING TITLE:<br>SITE PLAN (6 OF 6)                                                                      | 1:500   | -           |  |
|                                                      |                                                                                                           | JOB NO: | DRAWING NO: |  |
|                                                      | 1 Grantham Street, Dublin 8, D08 A49Y, Ireland.<br>Tel: 01-4788700 Fax: 01-4788711 E-Mail: arch@mcorm.com | 18034   | PL108       |  |
|                                                      | -                                                                                                         |         |             |  |